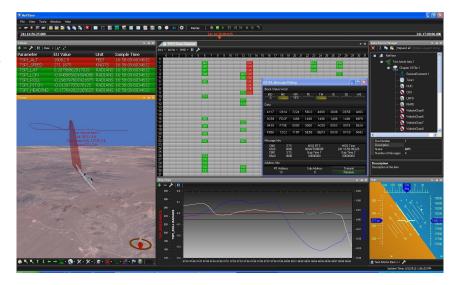

#### **Overview**

NetView Data Fusion & Display provides real-time decoding, processing, display & distribution from IRIG 106 Chapter 10 data sources & network based instrumentation systems. NetView time aligns, reproduces & publishes from multiple independent CH10 data source types & formats. An SDK version is available for user developed decoders, data processing, displays, user database export/import & custom GUI's.

A NetView Manager provides the user interface foundation of NetView with a topology view of all projects, displays, data sources, channels, measurements & settings. NetView can perform as a real-time display client subscribing to multiple CH10 published streams, recording locally, going off-line to replay recorded data then go back to live data.

With a fully integrated DataHUB interface via USB, NetView provides multiple channels of live streaming real-time Chapter 10 PCM & IRIG time for simultaneous processing, display, reproduction, recording & publishing.