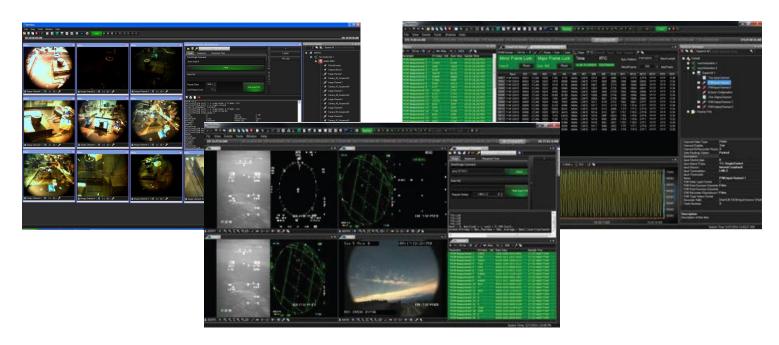

#### IRIG 106 Chapter 10

- Computer Generated Data
  - Time & PCM
- 1553, 16PP194, 429 & 1394
- Analog, Discrete, Message
- Video & Still/Dynamic Images
  - Ethernet, UART, TSPI/CTS
    - Fibre Channel

### **Network Instrumentation**

- Time & PCM
- Video & High Speed Imagery
  - Network XCVR