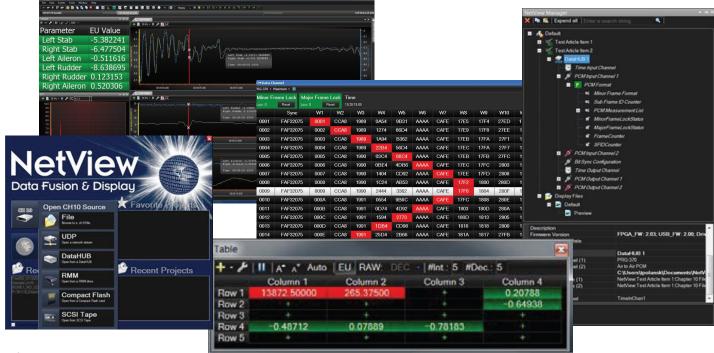

# NetView Data Fusion & Display

#### **Overview**

NetView Data Fusion & Display provides real-time decoding, processing, display & distribution from IRIG 106 Chapter 10 data sources & network based instrumentation systems. NetView time aligns, reproduces & publishes from multiple independent CH10 data source types & formats. An SDK version is available for user developed decoders, data processing, displays, user database export/import & custom GUI's.

A NetView Manager provides the user interface foundation of NetView with a topology view of all projects, displays, data sources, channels, measurements & settings. NetView can perform as a real-time display client subscribing to multiple CH10 published streams, recording locally, going off-line to replay recorded data then go back to live data.